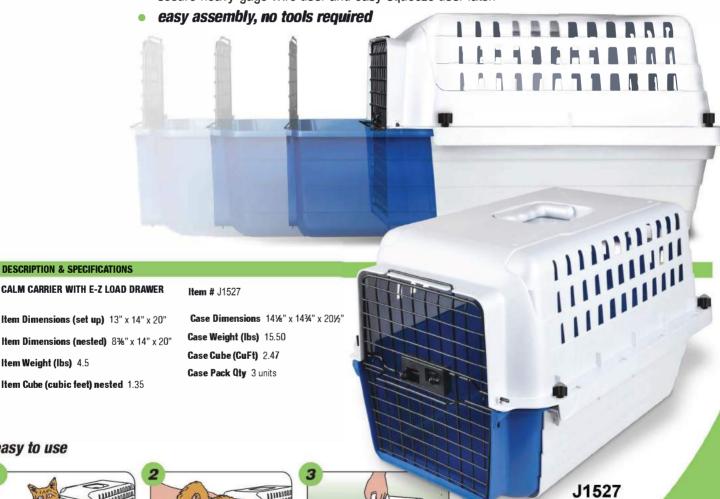

## sliding drawer carrier

- fast and easy loading & unloading of pets
- significantly reduces travel-related fear, anxiety & stress (FAS) for cats & owners
- patented sliding drawer eliminates need for forced loading/unloading
- drawer designed for single handed operation
- features superior flow-through ventilation on all four sides, improving pet comfort
- engineered and built to IATA Airline standards
- stores efficiently when not in use (base and drawer nest completely inside the top)
- made from durable, high-impact plastic, easy to clean & maintain
- secure heavy-gage wire door and easy-squeeze door latch

## easy to use

Item Weight (lbs) 4.5