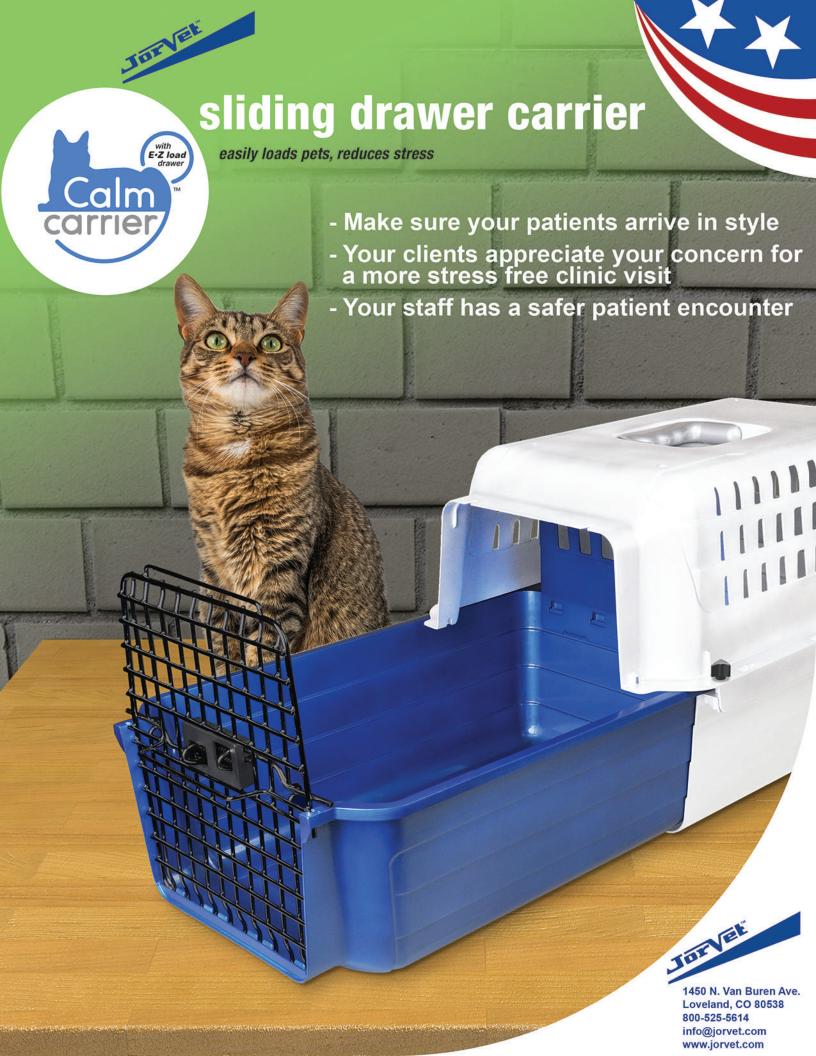

## sliding drawer carrier

- fast and easy loading & unloading of pets
- significantly reduces travel-related fear, anxiety & stress (FAS) for cats & owners
- patented sliding drawer eliminates need for forced loading/unloading
- drawer designed for single handed operation
- features superior flow-through ventilation on all four sides, improving pet comfort
- engineered and built to IATA Airline standards
- stores efficiently when not in use (base and drawer nest completely inside the top)
- made from durable, high-impact plastic, easy to clean & maintain
- secure heavy-gage wire door and easy-squeeze door latch