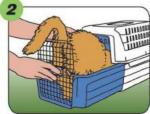

## sliding drawer carrier



- fast and easy loading & unloading of pets
- significantly reduces travel-related fear, anxiety & stress (FAS) for cats & owners
- patented sliding drawer eliminates need for forced loading/unloading
- drawer designed for single handed operation
- features superior flow-through ventilation on all four sides, improving pet comfort
- engineered and built to IATA Airline standards
- stores efficiently when not in use (base and drawer nest completely inside the top)
- made from durable, high-impact plastic, easy to clean & maintain
- secure heavy-gage wire door and easy-squeeze door latch



## easy to use

Item Weight (lbs) 4.5