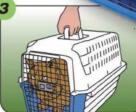

## sliding drawer carrier



- fast and easy loading & unloading of pets
- significantly reduces travel-related fear, anxiety & stress (FAS) for cats & owners
- patented sliding drawer eliminates need for forced loading/unloading
- drawer designed for single handed operation
- features superior flow-through ventilation on all four sides, improving pet comfort
- engineered and built to IATA Airline standards
- stores efficiently when not in use (base and drawer nest completely inside the top)
- made from durable, high-impact plastic, easy to clean & maintain
- secure heavy-gage wire door and easy-squeeze door latch



## easy to use

Item Weight (lbs) 4.5