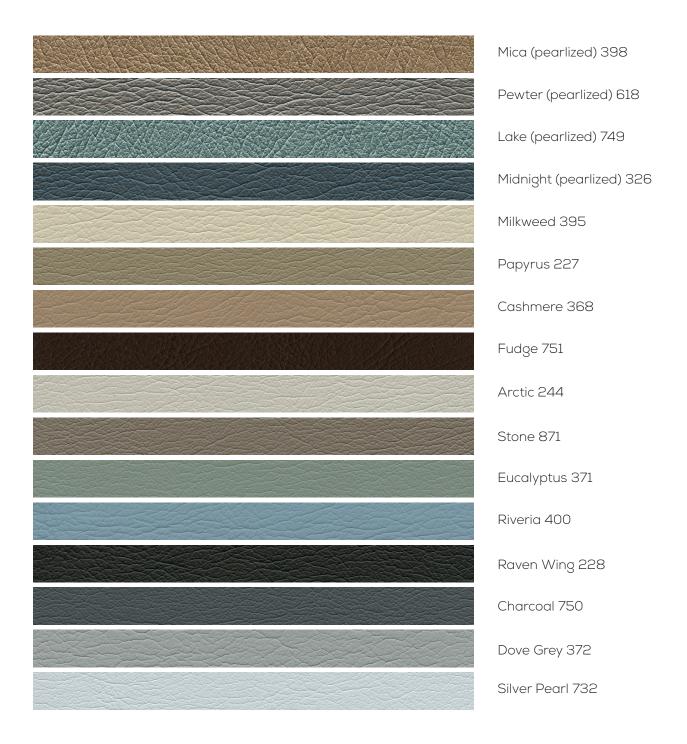

#### **ULTRALEATHER® UPHOLSTERY**

Ultraleather offers beautiful, luxurious, soft surfaces with exceptional durability. In fact, no material comes closer to duplicating the look and styling of leather. With no VOCs, POPs or formaldehyde, Ultraleather is also environmentally friendly. Available for the Elevance®, UltraComfort® and UltraTrim® chairs in your choice of many standard colors and additional colors by special order.

## ULTRALEATHER UPHOLSTERY

(PAGE 2 OF 2)