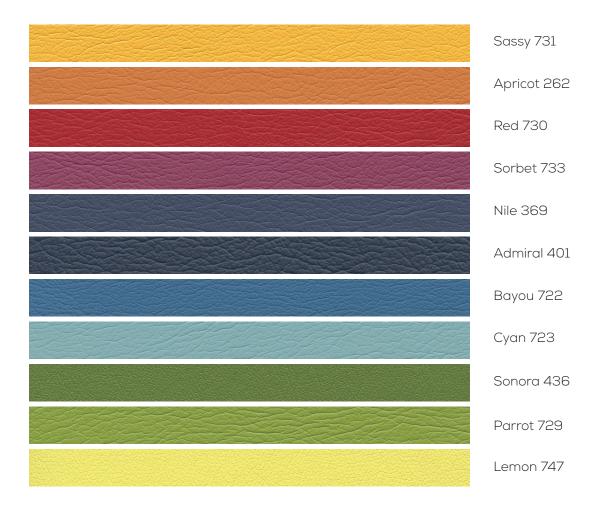

#### **ULTRALEATHER® UPHOLSTERY**

Ultraleather offers beautiful, luxurious, soft surfaces with exceptional durability. In fact, no material comes closer to duplicating the look and styling of leather. With no VOCs, POPs or formaldehyde, Ultraleather is also environmentally friendly. Available for the Elevance®, UltraComfort® and UltraTrim® chairs in your choice of many standard colors and additional colors by special order.

## ULTRALEATHER UPHOLSTERY

(PAGE 2 OF 2)